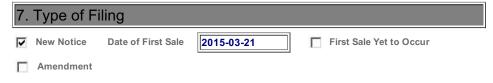

# 8. Duration of Offering

Does the Issuer intend this offering to last more than one year? O Yes 📀 No